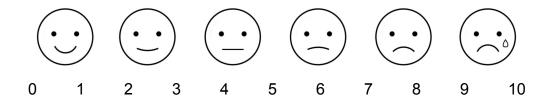

#### **Patient-Specific Functional Scale**

| 0                       | 1  | 2 | 3 | 4 | 5 | 6 | 7 | 8            | 9                                      | 10       |
|-------------------------|----|---|---|---|---|---|---|--------------|----------------------------------------|----------|
| Unat<br>perfo<br>activi | rm |   |   |   |   |   |   | acti<br>leve | e to pe<br>vity at<br>el as be<br>blem | the same |