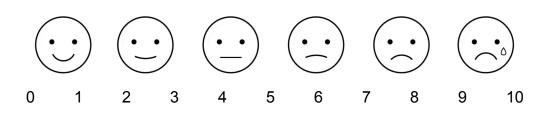

## new life acupuncture clinic

Please note the severity of your main problem now:

Please note the average severity of your main problem within the last week:

0 = no interference with daily life, ability and enjoyment 3 = interferes some with daily life but more of a background annoyance that's manageable 5 = consistently an issue, impaired daily activities but mostly able to work around it 7 = overwhelming interference with daily life, basics are very difficult to manage 10 = unrelenting interference with daily life, basics are unmanageable